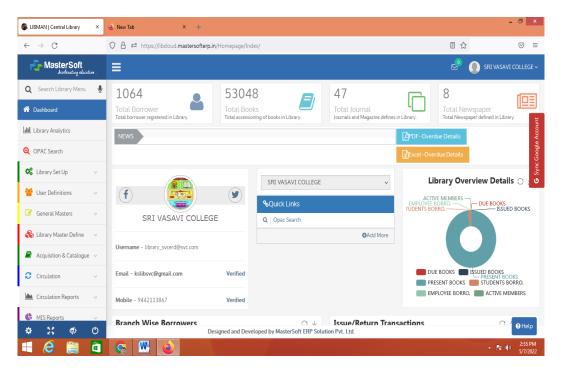

## 4.2.1 –Library

4.2.1 Library is automated using Integrated Library Management System (ILMS)

### **MASTERSOFT - LIBRARY**

| LIBMAN   Central Library ×            | 💊 New Tab                | × +                  |           |                    |              |                        |           |               |                                | - 8                 |  |
|---------------------------------------|--------------------------|----------------------|-----------|--------------------|--------------|------------------------|-----------|---------------|--------------------------------|---------------------|--|
| $\leftrightarrow$ $\rightarrow$ G     | O A ≅ https://libcloud.n | nastersofterp.in/Boo | oklssueRe | turn/index/00002x  |              |                        |           |               | ₿ ☆                            | $\bigtriangledown$  |  |
| HosterSoft<br>beclesiting elsertime . | ≡                        |                      |           |                    |              |                        |           |               | P                              | SRI VASAVI COLLEG   |  |
| <b>Q</b> Search Library Menu 🔮        |                          |                      | Terr      | u Mada             | Determ       |                        |           |               |                                |                     |  |
| Dashboard                             |                          |                      | Issu      | Je Mode            | Return       | Mode                   | enewal N  | lode          |                                |                     |  |
| III Library Analytics                 | BT Number * Borrow       | ver Name Bo          | rrower Na | me                 |              | SeriesCode * Acc No. * |           |               | Cir/Ref/BBank                  |                     |  |
|                                       | 15PL001                  | 1                    | Ν JAYA ΚΙ | JMAR               |              | GEN                    | v         | 4544          | С                              | c                   |  |
| Q OPAC Search                         | Valid Date               | BT Issue Date        |           |                    |              | Book Title             |           |               | Auth                           | or                  |  |
| 🞗 Library Set Up 🗸 🗸                  | 31/12/2022               | 31/12/202            | SORRY     |                    |              | Giyanavarana vila      | akkamun   | mapadiyamum 1 | m 1 Tharmapura athinam Subject |                     |  |
| Ng Library Sec Op                     | Employee No              | Branch / Depa        |           |                    |              | Sub Title              |           |               |                                |                     |  |
| 🗳 User Definitions 🛛 🗸                | Please Enter Number      | BACHELOF             |           |                    |              |                        |           |               | Enter Subject                  |                     |  |
| 💰 General Masters 🗸 🗸                 | Category                 | BT Status *          |           | BT Type            |              | Class/Call Number      | Edition   | Pi            | ıblisher                       |                     |  |
|                                       | Please Select 🗸 🗸        | ACTIVE               | ~         | STAFF              | ~            | Enter Class Nu         | -         |               | -                              |                     |  |
| 🗞 Library Master Define 🛛 🗸 🗸         | No of Issue Left         | Duration (In Days)   |           | Issue Date         |              | Year                   | City Na   | ime Pi        | ages                           | Remark If Any       |  |
| 🗃 Acquisition & Catalogue 🗸           | 10                       | 30                   |           | 07/05/2022         | #            | 0                      | -         |               | Pages                          | Enter Remark if Any |  |
| Circulation 🗸 🗸                       | Previous Issue           | Books 🔎              | 0         | Balance Late Fee   | :0.00        | <b>ì¶</b> Add⊺         | To Cart ? |               | Tot                            | tal Books in Cart 🔎 |  |
| Holiday Master                        |                          |                      |           | _                  |              |                        |           |               |                                |                     |  |
| Borrower Details Update               |                          |                      |           | Issue Book Ro      | eturn Book   | Renewal Book           | Cancel    |               |                                |                     |  |
| ¢ X ø O                               |                          | Design               | ed and De | veloped by MasterS | oft ERP Solu | tion Pvt. Ltd.         |           |               |                                | 🛛 Hel               |  |