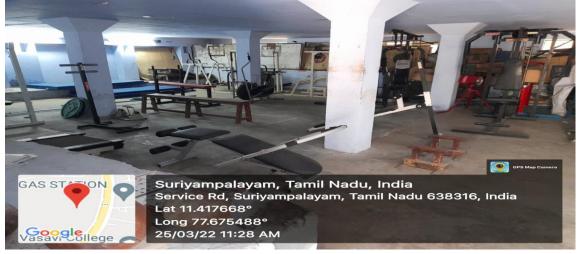

# SRI VASAVI COLLEGE, ERODE.

(Affiliated to Bharathiar University, Coimbatore.) (Re-Accredited by NAAC with "B" Grade)

#### **INTERNAL QUALITYASSURANCE CELL**

### **CRITERION IV – INFRASTRUCTURE AND LEARNING RESOURCES**

## 4.1.2–Sports & Games Facilities

4.1.2 The institution has adequate facilities for sports, games (indoor, outdoor), gymnasium, yoga centre etc., and cultural activities **OUTDOOR** 







TRUE CO

Principal Vasavi Col

ERODE

#### **CRICKET KIT**



#### INDOOR



#### **YOGA IN PRACTICE**



TRUE COPY Na Principal, Sri Vasavi College, ERODE.

NICO

638 3

EPO



#### SPORTS EQUIPMENTS



### THREADMILL



TRUE COPY N 3 Principal, Sri Vasavi Colleg ERODE,

#### **FITNESS LAB KIT**





### **FITNESS KIT VIBRATOR**



TRUE COPY

N3ame

EPO



#### **FITNESS LAB**









### MEDICAL ASSISTANCE KIT









#### TRUE COPY

N Principal, Sri Vasavi College, ERODE.