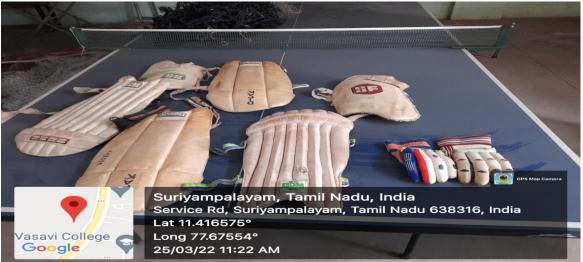

# SRI VASAVI COLLEGE, ERODE.

(Affiliated to Bharathiar University, Coimbatore.) (Re-Accredited by NAAC with "B" Grade)

#### **INTERNAL QUALITYASSURANCE CELL**

### **CRITERION IV – INFRASTRUCTURE AND LEARNING RESOURCES**

## 4.1.2–Sports & Games Facilities

4.1.2 The institution has adequate facilities for sports, games (indoor, outdoor), gymnasium, yoga centre etc., and cultural activities **OUTDOOR** 







TRUE CO

Principal Vasavi Col

ERODE

#### **CRICKET KIT**



#### INDOOR



#### **YOGA IN PRACTICE**



TRUE COPY Na Principal, Sri Vasavi College, ERODE.

NICO

638 3

EPO



#### SPORTS EQUIPMENTS



### THREADMILL



TRUE COPY N 3 Principal, Sri Vasavi Colleg ERODE,

#### **FITNESS LAB KIT**





### **FITNESS KIT VIBRATOR**



TRUE COPY

N3ame

EPO



#### **FITNESS LAB**









### MEDICAL ASSISTANCE KIT









#### TRUE COPY

N Principal, Sri Vasavi College, ERODE.