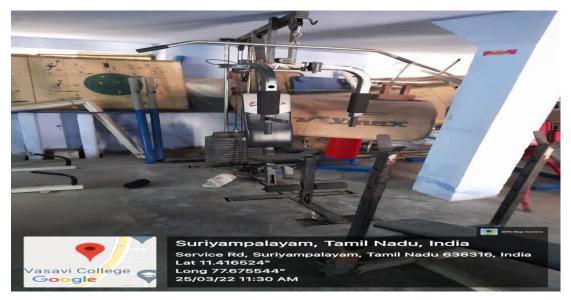

# SRI VASAVI COLLEGE, ERODE.

(Affiliated to Bharathiar University, Coimbatore.) (Re-Accredited by NAAC with "B" Grade)

#### **INTERNAL QUALITYASSURANCE CELL**

### **CRITERION IV – INFRASTRUCTURE AND LEARNING RESOURCES**

## 4.1.2–Sports & Games Facilities

4.1.2 The institution has adequate facilities for sports, games (indoor, outdoor), gymnasium, yoga centre etc., and cultural activities **OUTDOOR** 







TRUE CO

Principal Vasavi Col

ERODE

#### **CRICKET KIT**



#### INDOOR



#### **YOGA IN PRACTICE**



TRUE COPY Na Principal, Sri Vasavi College, ERODE.

NICO

638 3

EPO



#### SPORTS EQUIPMENTS



### THREADMILL



TRUE COPY N 3 Principal, Sri Vasavi Colleg ERODE,

#### **FITNESS LAB KIT**





### **FITNESS KIT VIBRATOR**



TRUE COPY

N3ame

EPO



#### **FITNESS LAB**









### MEDICAL ASSISTANCE KIT









#### TRUE COPY

N Principal, Sri Vasavi College, ERODE.