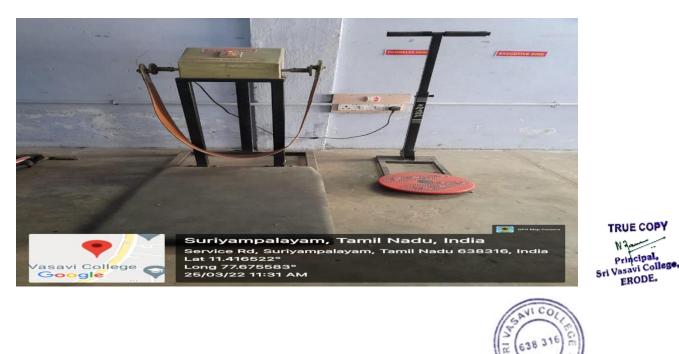

# SRI VASAVI COLLEGE, ERODE.

(Affiliated to Bharathiar University, Coimbatore.) (Re-Accredited by NAAC with "B" Grade)

#### **INTERNAL QUALITYASSURANCE CELL**

### **CRITERION IV – INFRASTRUCTURE AND LEARNING RESOURCES**

## 4.1.2–Sports & Games Facilities

4.1.2 The institution has adequate facilities for sports, games (indoor, outdoor), gymnasium, yoga centre etc., and cultural activities **OUTDOOR** 







TRUE CO

Principal Vasavi Col

ERODE

#### **CRICKET KIT**



#### INDOOR



#### **YOGA IN PRACTICE**



TRUE COPY Na Principal, Sri Vasavi College, ERODE.

NICO

638 3

EPO



#### SPORTS EQUIPMENTS



### THREADMILL



TRUE COPY N 3 Principal, Sri Vasavi Colleg ERODE,

#### **FITNESS LAB KIT**





### **FITNESS KIT VIBRATOR**



TRUE COPY

N3ame

EPO



#### **FITNESS LAB**









### MEDICAL ASSISTANCE KIT









#### TRUE COPY

N Principal, Sri Vasavi College, ERODE.