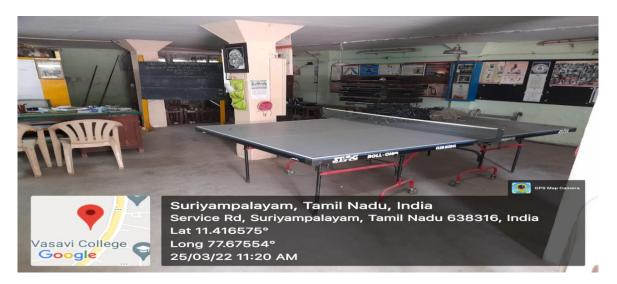

# SRI VASAVI COLLEGE, ERODE.

(Affiliated to Bharathiar University, Coimbatore.) (Re-Accredited by NAAC with "B" Grade)

#### **INTERNAL QUALITYASSURANCE CELL**

### **CRITERION IV – INFRASTRUCTURE AND LEARNING RESOURCES**

## 4.1.2–Sports & Games Facilities

4.1.2 The institution has adequate facilities for sports, games (indoor, outdoor), gymnasium, yoga centre etc., and cultural activities **OUTDOOR** 







TRUE CO

Principal Vasavi Col

ERODE

#### **CRICKET KIT**



#### INDOOR



#### **YOGA IN PRACTICE**



TRUE COPY Na Principal, Sri Vasavi College, ERODE.

NICO

638 3

EPO



#### SPORTS EQUIPMENTS



### THREADMILL



TRUE COPY N 3 Principal, Sri Vasavi Colleg ERODE,

#### **FITNESS LAB KIT**





### **FITNESS KIT VIBRATOR**



TRUE COPY

N3ame

EPO



#### **FITNESS LAB**









### MEDICAL ASSISTANCE KIT









#### TRUE COPY

N Principal, Sri Vasavi College, ERODE.