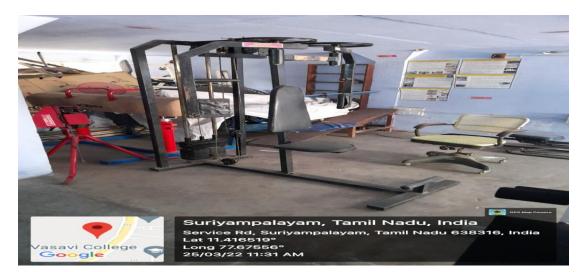

# SRI VASAVI COLLEGE, ERODE.

(Affiliated to Bharathiar University, Coimbatore.) (Re-Accredited by NAAC with "B" Grade)

#### **INTERNAL QUALITYASSURANCE CELL**

### **CRITERION IV – INFRASTRUCTURE AND LEARNING RESOURCES**

## 4.1.2–Sports & Games Facilities

4.1.2 The institution has adequate facilities for sports, games (indoor, outdoor), gymnasium, yoga centre etc., and cultural activities **OUTDOOR** 







TRUE CO

Principal Vasavi Col

ERODE

#### **CRICKET KIT**



#### INDOOR



#### **YOGA IN PRACTICE**



TRUE COPY Na Principal, Sri Vasavi College, ERODE.

NICO

638 3

EPO



#### SPORTS EQUIPMENTS



### THREADMILL



TRUE COPY N 3 Principal, Sri Vasavi Colleg ERODE,

#### **FITNESS LAB KIT**





### **FITNESS KIT VIBRATOR**



TRUE COPY

N3ame

EPO



#### **FITNESS LAB**









### MEDICAL ASSISTANCE KIT









#### TRUE COPY

N Principal, Sri Vasavi College, ERODE.