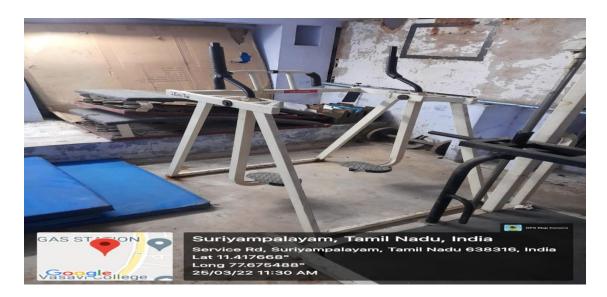

# SRI VASAVI COLLEGE, ERODE.

(Affiliated to Bharathiar University, Coimbatore.) (Re-Accredited by NAAC with "B" Grade)

#### **INTERNAL QUALITYASSURANCE CELL**

### **CRITERION IV – INFRASTRUCTURE AND LEARNING RESOURCES**

## 4.1.2–Sports & Games Facilities

4.1.2 The institution has adequate facilities for sports, games (indoor, outdoor), gymnasium, yoga centre etc., and cultural activities **OUTDOOR** 







TRUE CO

Principal Vasavi Col

ERODE

#### **CRICKET KIT**



#### INDOOR



#### **YOGA IN PRACTICE**



TRUE COPY Na Principal, Sri Vasavi College, ERODE.

NICO

638 3

EPO



#### SPORTS EQUIPMENTS



### THREADMILL



TRUE COPY N 3 Principal, Sri Vasavi Colleg ERODE,

#### **FITNESS LAB KIT**





### **FITNESS KIT VIBRATOR**



TRUE COPY

N3ame

EPO



#### **FITNESS LAB**









### MEDICAL ASSISTANCE KIT









#### TRUE COPY

N Principal, Sri Vasavi College, ERODE.