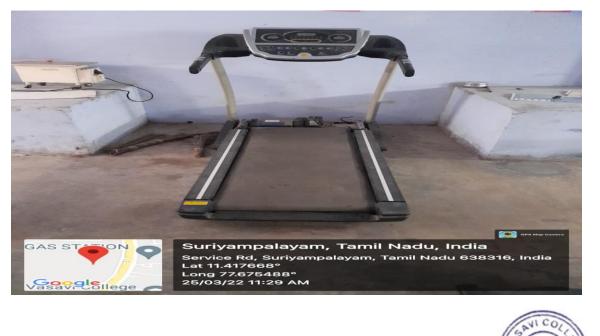

# SRI VASAVI COLLEGE, ERODE.

(Affiliated to Bharathiar University, Coimbatore.) (Re-Accredited by NAAC with "B" Grade)

#### **INTERNAL QUALITYASSURANCE CELL**

### **CRITERION IV – INFRASTRUCTURE AND LEARNING RESOURCES**

## 4.1.2–Sports & Games Facilities

4.1.2 The institution has adequate facilities for sports, games (indoor, outdoor), gymnasium, yoga centre etc., and cultural activities **OUTDOOR** 







TRUE CO

Principal Vasavi Col

ERODE

#### **CRICKET KIT**



#### INDOOR



#### **YOGA IN PRACTICE**



TRUE COPY Na Principal, Sri Vasavi College, ERODE.

NICO

638 3

EPO



#### SPORTS EQUIPMENTS



### THREADMILL



TRUE COPY N 3 Principal, Sri Vasavi Colleg ERODE,

#### **FITNESS LAB KIT**





### **FITNESS KIT VIBRATOR**



TRUE COPY

N3ame

EPO



#### **FITNESS LAB**









### MEDICAL ASSISTANCE KIT









#### TRUE COPY

N Principal, Sri Vasavi College, ERODE.