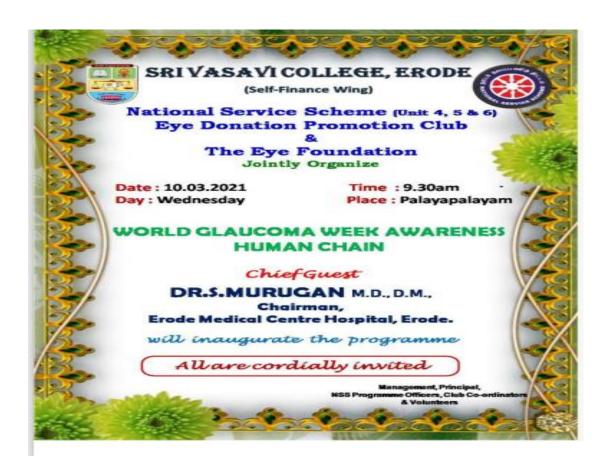

#### Aadhar Updation Camp for students and public

Voters Awareness Program was conducted regarding the necessity of election and human chain was formed in the form of APR-6 along with Signing Camp.

World Glucoma Awareness Week was celebrated by making of Human Chain In front of The Eye Foundation Hospital, Palayapalayam.