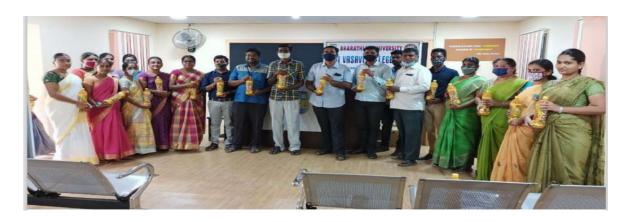

#### **Documents Provided**

Kabasura Drink and Energy Health Drink was provided to staff & Students