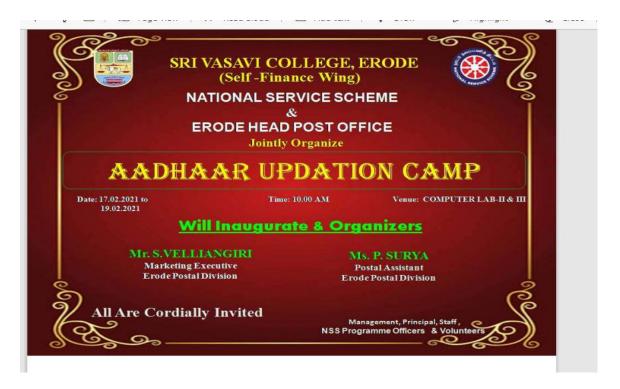

#### Aadhar Updation Camp for students and public

Voters Awareness Program was conducted regarding the necessity of election and human chain was formed in the form of APR-6 along with Signing Camp.

World Glucoma Awareness Week was celebrated by making of Human Chain In front of The Eye Foundation Hospital, Palayapalayam.