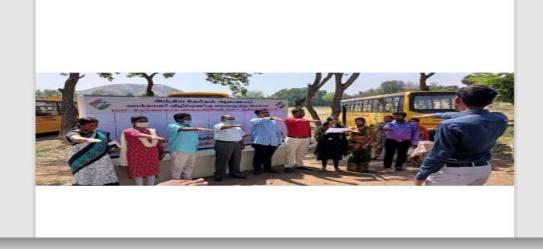

#### Aadhar Updation Camp for students and public

Voters Awareness Program was conducted regarding the necessity of election and human chain was formed in the form of APR-6 along with Signing Camp.

World Glucoma Awareness Week was celebrated by making of Human Chain In front of The Eye Foundation Hospital, Palayapalayam.