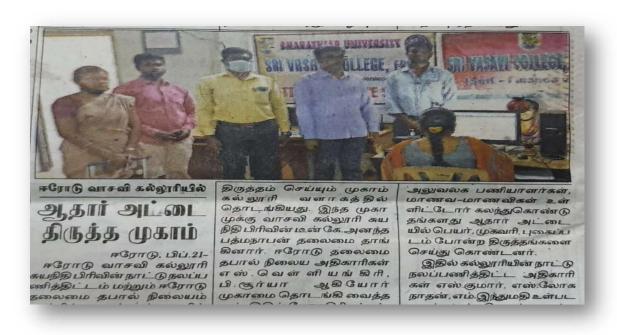

#### Aadhar Updation Camp for students and public

Voters Awareness Program was conducted regarding the necessity of election and human chain was formed in the form of APR-6 along with Signing Camp.

World Glucoma Awareness Week was celebrated by making of Human Chain In front of The Eye Foundation Hospital, Palayapalayam.