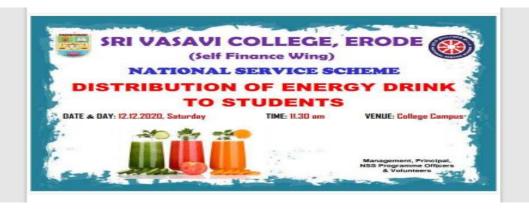

#### **Documents Provided**

Kabasura Drink and Energy Health Drink was provided to staff & Students