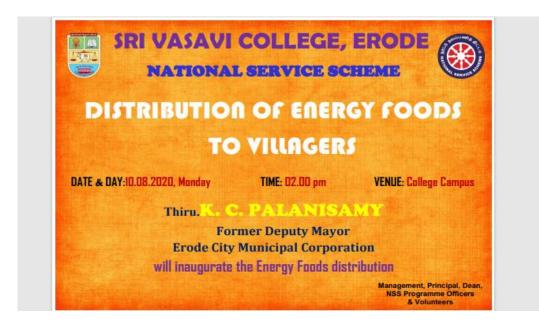

#### **Documents Provided**

Kabasura Drink and Energy Health Drink was provided to staff & Students