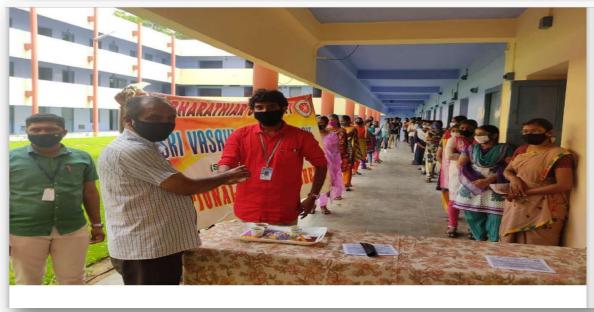

#### **Documents Provided**

Kabasura Drink and Energy Health Drink was provided to staff & Students